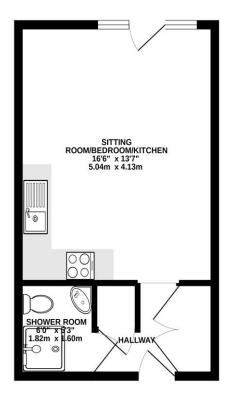

## Living Room/Bedroom/Fitted Kitchen 16' 10" x 13' 10" (5.13m x 4.22m)

Rear aspect uPVC double glazed windows and uPVC double glazed French doors leading to the communal garden. Kitchen area fitted with a stainless steel sink with drainer and chrome mixer taps. Electric hob with fan assisted oven below and extractor hood above. Range of wall and base units with roll edge worktops over and tiled plash backs. Plumbing for washing machine and further appliance space. Wall mounted night storage heater. TV and telephone point.

#### Shower Room 0' 0" x 0' 0" (0m x 0m)

Fully tiled shower cubicle with wall mounted shower. Pedestal wash hand basin with tiled splash backs. Low level WC with tiled splash backs. Extractor fan. Shaver point. Heated towel rail.

#### Lease information

105 years remaining on the lease Service charge £1751.88 per year. Ground rent £238.92 per year ground rent.

GROUND FLOOR 305 sq.ft. (28.3 sq.m.) approx.

TOTAL FLOOR AREA; 305 5g ft. (28.3 sg m.) approx.