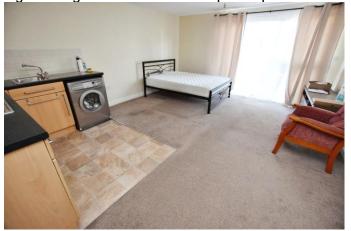

## Living Room/Bedroom/Fitted Kitchen 16' 10" x 13' 10" (5.13m x 4.22m)

Rear aspect uPVC double glazed windows and uPVC double glazed French doors leading to the communal garden. Kitchen area fitted with a stainless steel sink with drainer and chrome mixer taps. Electric hob with fan assisted oven below and extractor hood above. Range of wall and base units with roll edge worktops over and tiled plash backs. Plumbing for washing machine and further appliance space. Wall mounted night storage heater. TV and telephone point.