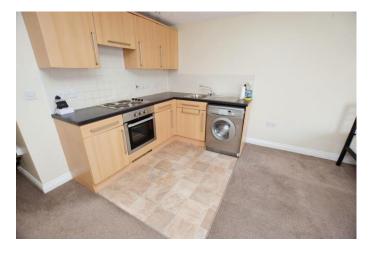

## Living Room/Bedroom/Fitted Kitchen 16' 10" x 13' 10" (5.13m x 4.22m)

Rear aspect uPVC double glazed windows and uPVC double glazed French doors leading to the communal garden. Kitchen area fitted with a stainless steel sink with drainer and chrome mixer taps. Electric hob with fan assisted oven below and extractor hood above. Range of wall and base units with roll edge worktops over and tiled plash backs. Plumbing for washing machine and further appliance space. Wall mounted night storage heater. TV and telephone point.