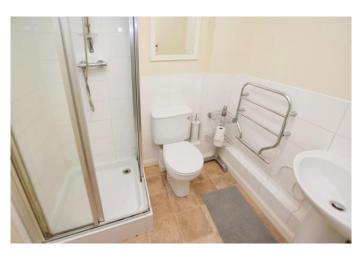

#### Shower Room 0' 0" x 0' 0" (0m x 0m)

Fully tiled shower cubicle with wall mounted shower. Pedestal wash hand basin with tiled splash backs. Low level WC with tiled splash backs. Extractor fan. Shaver point. Heated towel rail.