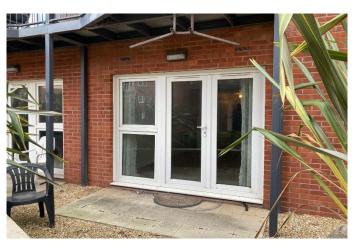

## Living Room/Bedroom/Fitted Kitchen 16' 10" x 13' 10" (5.13m x 4.22m)

Rear aspect uPVC double glazed windows and uPVC double glazed French doors leading to the communal garden. Kitchen area fitted with a stainless steel sink with drainer and chrome mixer taps. Electric hob with fan assisted oven below and extractor hood above. Range of wall and base units with roll edge worktops over and tiled plash backs. Plumbing for washing machine and further appliance space. Wall mounted night storage heater. TV and telephone point.