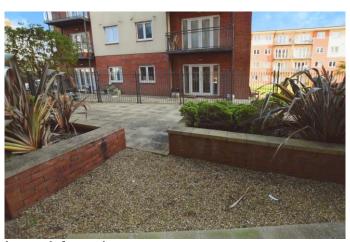

ted Kitchen 16' 10" x 13' 10" (5.13m x 4.22m)

Rear aspect uPVC double glazed windows and uPVC double glazed French doors leading to the communal garden. Kitchen area fitted with a stainless steel sink with drainer and chrome mixer taps. Electric hob with fan assisted oven below and extractor hood above. Range of wall and base units with roll edge worktops over and tiled plash backs. Plumbing for washing machine and further appliance space. Wall mounted night storage heater. TV and telephone point.





#### Shower Room 0' 0" x 0' 0" (0m x 0m)

Fully tiled shower cubicle with wall mounted shower. Pedestal wash hand basin with tiled splash backs. Low level WC with tiled splash backs. Extractor fan. Shaver point. Heated towel rail.



#### Outside

Own patio area. Further communal grounds.



#### Lease information

105 years remaining on the lease Service charge £1751.88 per year. Ground rent £238.92 per year ground rent.





GROUND FLOOR 305 sq.ft. (28.3 sq.m.) approx.



TOTAL FLOOR AREA; 305 5g ft. (28.3 sg m.) approx.

While every defends between rade to ensure the security of the floorpitor contained between rade is of doors, windows based between the first fill the security of the floorpitor contained between for one prince, or discours windows based to the fill the security of t



WWW.EPC4U.COM

Whilst we endeavour to ensure the accuracy of property details produced and displayed, we have not tested any apparatus, equipment, fixture and fittings or services and so cannot verify that they are connected, in working order or fit for the purpose.

Neither have we had si